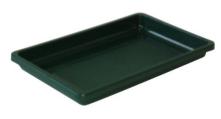

### WINDOW BOX TRAY 270MM GREEN

Non-porous material retains water and keeps your plants watered. UV-protected. Available in 270mm and 500mm in green and terracotta. Proudly made in Australia!

Read More

SKU: SWBO027.33 Price: \$2.98