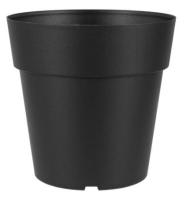

# **TOMATO TUB 355MM BLACK**

Lightweight non-porous material retains water for longer. UV-protected. No saucer required. Indoor and outdoor decorative purposes. Proudly made in Australia!

Read More

**SKU:** PSPT355.01 **Price:** \$16.98