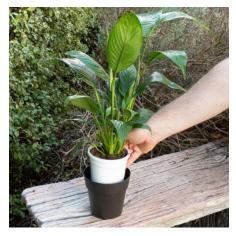

# **REKO POT SKIN 125MM WHITE**

Instantly adds style to potted colour without messy repotting Easily rotate indoor plants around the home Protect indoor surfaces by preventing water from leaking

#### <u>Read More</u>

**SKU:** RPS1251 **Price:** \$3.28