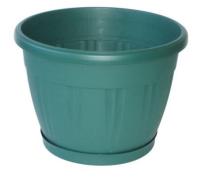

# POT & SAUCER 425MM GREEN

Thick-walled construction. Reduces evaporation and water loss. Matching saucer included. Available in 300mm, 355mm and 425mm in green or terracotta. Proudly made in Australia!

#### Read More

**SKU:** PSMAR425.33 **Price:** \$20.98