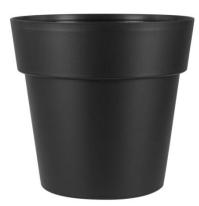

# MARANELLO POT/SAUCER CHARCOAL

Thick-walled construction. Reduces evaporation and water loss. Matching saucer included. Available in 300mm, 355mm and 425mm in green or terracotta. Proudly made in Australia!

#### Read More

**SKU:** PSMAR300.10 **Price:** \$10.87