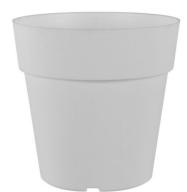

# **REKO POT SKIN 125MM WHITE**

Instantly adds style to potted colour without messy repotting Easily rotate indoor plants around the home Protect indoor surfaces by preventing water from leaking

#### <u>Read More</u>

**SKU:** RPS1251 **Price:** \$3.28