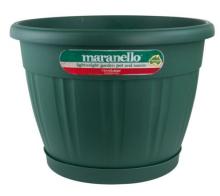

# MARANELLO POT/SAUCER CHARCOAL

Thick-walled construction. Reduces evaporation and water loss. Matching saucer included. Available in 300mm, 355mm and 425mm in green or terracotta. Proudly made in Australia!

#### Read More

**SKU:** PSMAR300.10 **Price:** \$10.87