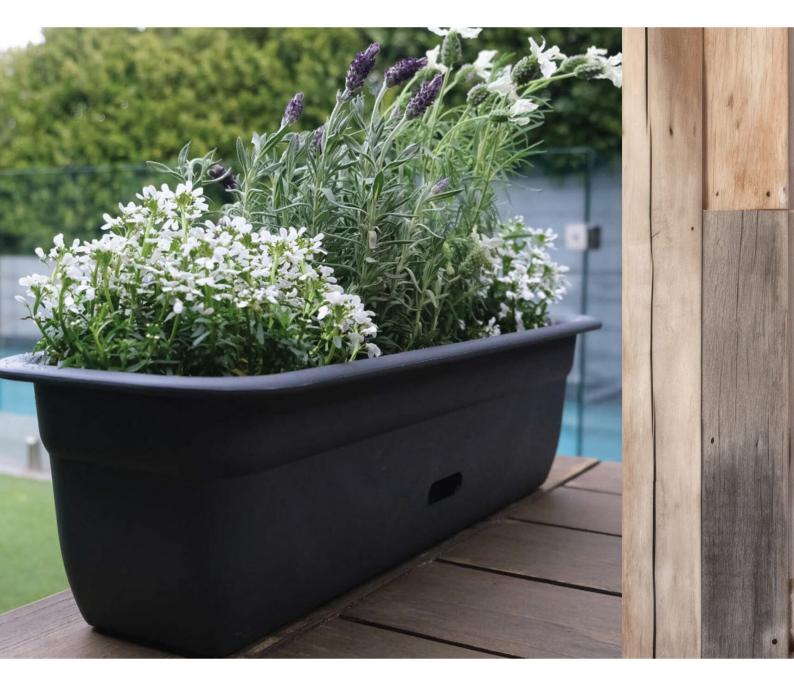

# WALL PLANTER 300MM CHARCOAL

Create a garden wall to add life to your outdoor areas. Thick-walled construction reduces evaporation and water loss. Ideal for creating a garden wall. Available in 300mm or 370mm, in charcoal, green or terracotta. Proudly made in Australia!

#### Read More

**SKU:** WPMAR300.11 **Price:** \$6.98