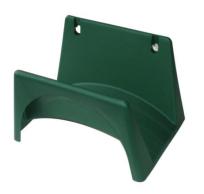

#### **REKO HOSE RACK SMALL GREEN**

Keeps the hose neat in a fixed location Screw fix to walls Perfect solution to keep backyards tidy Proudly made in Australia

**Read More** 

**SKU:** RRCAD001.07

**Price:** \$6.98

#### **HOSE CADDY LARGE GREEN**

Keeps the hose neat in a fixed location Screw fix to walls Perfect solution to keep backyards tidy Proudly made in Australia

Read More SKU: 19012GC

**Price:** \$9.88