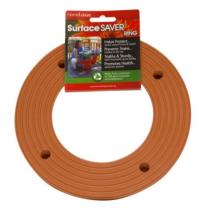

#### **SURFACESAVER RING 2PK TCOTTA**

Protects all surfaces and prevents stains and marks. Helps to prevent rotting on timber decks with correct rotation. Assists with air flow.

Easiest to implement? simply place and sit the pot on top.

Read More

**SKU:** 19801 **Price:** \$14.83