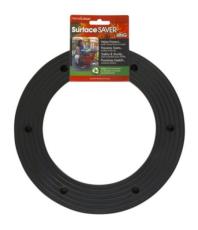

#### **SURFACE 5 RING 2PK BLACK**

Protects all surfaces and prevents stains and marks. Helps to prevent rotting on timber decks with correct rotation. Assists with air flow.

Easiest to implement? simply place and sit the pot on top.

**Read More SKU:** 19803

**Price:** \$14.83