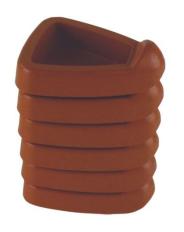

#### **POT FEET PK6 TERRACOTTA**

Practical pot feet for under your garden pots inside and outside. Protects surfaces and prevents marks and stains. Assists with air flow and helps to prevent rotting on timber decks. Simple to place and makes cleaning easier. Proudly designed and made in Australia!

Read More SKU: PF6TC Price: \$6.98