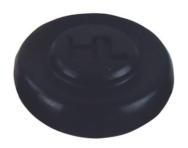

#### **INVISIFEET PK9 HOME LEISURE**

Practical pot feet for under your garden pots inside and outside. Protects surfaces and prevents marks and stains. Assists with air flow and helps to prevent rotting on timber decks. Simple to place and makes cleaning easier. Proudly designed and made in Australia!

Read More SKU: IV9 Price: \$7.98