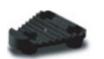

#### POT FEET PK6 BLACK

Practical pot feet for under your garden pots inside and outside. Protects surfaces and prevents marks and stains. Assists with air flow and helps to prevent rotting on timber decks. Simple to place and makes cleaning easier. Proudly designed and made in Australia!

Read More SKU: PF6B Price: \$6.98