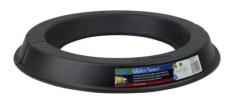

## WATERSAVER HYDRA-WELL BLACK 480MM

Retains and protects original earth mound. Concentrates water and fertiliser around the plant base. Will not damage or disrupt the root system. 100% recycled material.

Read More

**SKU:** 1944888 **Price:** \$13.98