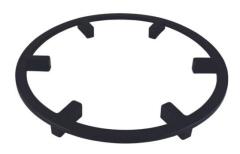

#### FLOOR SAVER RING 300MM BLACK

Protects all surfaces and prevents stains and marks. Helps to prevent rotting on timber decks with correct rotation. Assists with air flow.

Easiest to implement? simply place and sit the pot on top. Designed and made here in Australia.

**Read More** 

**SKU:** FSR3002 **Price:** \$8.98