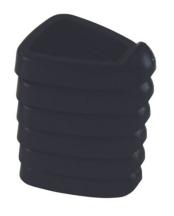

#### POT FEET PK6 BLACK

Practical pot feet for under your garden pots inside and outside. Protects surfaces and prevents marks and stains. Assists with air flow and helps to prevent rotting on timber decks. Simple to place and makes cleaning easier. Proudly designed and made in Australia!

Read More SKU: PF6B Price: \$6.98