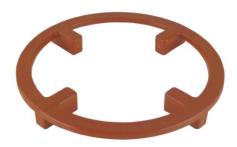

#### **FLOOR SAVER RING 200MM TERRACOTTA**

Protects all surfaces and prevents stains and marks. Helps to prevent rotting on timber decks with correct rotation. Assists with air flow.

Easiest to implement? simply place and sit the pot on top. Designed and made here in Australia.

#### FLOOR SAVER RING 300MM TERRACOTTA

Protects all surfaces and prevents stains and marks.
Helps to prevent rotting on timber decks with correct rotation.
Assists with air flow.
Fasiest to implement 2 simply place and sit the not on top

Easiest to implement? simply place and sit the pot on top. Designed and made here in Australia.

Read More SKU: FSR3001 Price: \$8.98