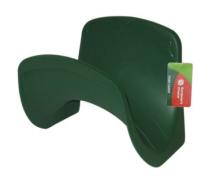

## WATERSAVER HYDRA-WELL BLACK 480MM

Retains and protects original earth mound. Concentrates water and fertiliser around the plant base. Will not damage or disrupt the root system. 100% recycled material.

Read More

**SKU:** 1944888 **Price:** \$13.98