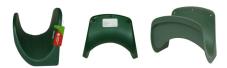

#### **SURFACESAVER RING 2PK TCOTTA**

Protects all surfaces and prevents stains and marks. Helps to prevent rotting on timber decks with correct rotation. Assists with air flow.

Easiest to implement? simply place and sit the pot on top.

Read More

**SKU:** 19801 **Price:** \$14.83

#### **SURFACE 5 RING 2PK BLACK**

Protects all surfaces and prevents stains and marks. Helps to prevent rotting on timber decks with correct rotation. Assists with air flow.

Easiest to implement? simply place and sit the pot on top.

**Read More SKU:** 19803

**Price:** \$14.83