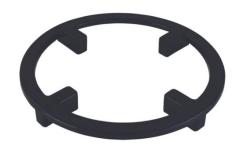

#### **SURFACESAVER RING 2PK TCOTTA**

Protects all surfaces and prevents stains and marks. Helps to prevent rotting on timber decks with correct rotation. Assists with air flow.

Easiest to implement? simply place and sit the pot on top.

Read More

**SKU:** 19801 **Price:** \$14.83