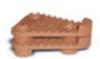

#### **POT FEET PK6 TERRACOTTA**

Practical pot feet for under your garden pots inside and outside. Protects surfaces and prevents marks and stains. Assists with air flow and helps to prevent rotting on timber decks. Simple to place and makes cleaning easier. Proudly designed and made in Australia!

Read More SKU: PF6TC Price: \$6.98