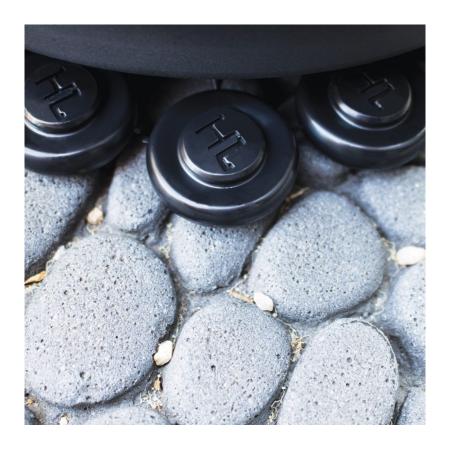

#### **INVISIFEET PK9 HOME LEISURE**

Practical pot feet for under your garden pots inside and outside. Protects surfaces and prevents marks and stains. Assists with air flow and helps to prevent rotting on timber decks. Simple to place and makes cleaning easier. Proudly designed and made in Australia!

#### POT FEET PK6 BLACK

Practical pot feet for under your garden pots inside and outside. Protects surfaces and prevents marks and stains. Assists with air flow and helps to prevent rotting on timber decks. Simple to place and makes cleaning easier. Proudly designed and made in Australia!

#### **POT FEET PK6 TERRACOTTA**

Practical pot feet for under your garden pots inside and outside. Protects surfaces and prevents marks and stains. Assists with air flow and helps to prevent rotting on timber decks. Simple to place and makes cleaning easier. Proudly designed and made in Australia!