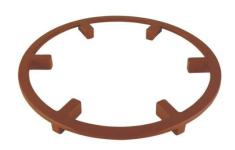

#### FLOOR SAVER RING 300MM TERRACOTTA

Protects all surfaces and prevents stains and marks.
Helps to prevent rotting on timber decks with correct rotation.
Assists with air flow.
Fasiest to implement 2 simply place and sit the not on top

Easiest to implement? simply place and sit the pot on top. Designed and made here in Australia.

Read More SKU: FSR3001 Price: \$8.98