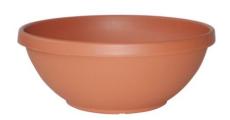

### **PLANTERRA BOWL 450MM TERRACOTTA**

Add a bowl of greenery and colour to your home and garden Lightweight and won?t chip or crack. Proudly made in Australia

**Read More** 

SKU: 1972627 Price: \$14.83