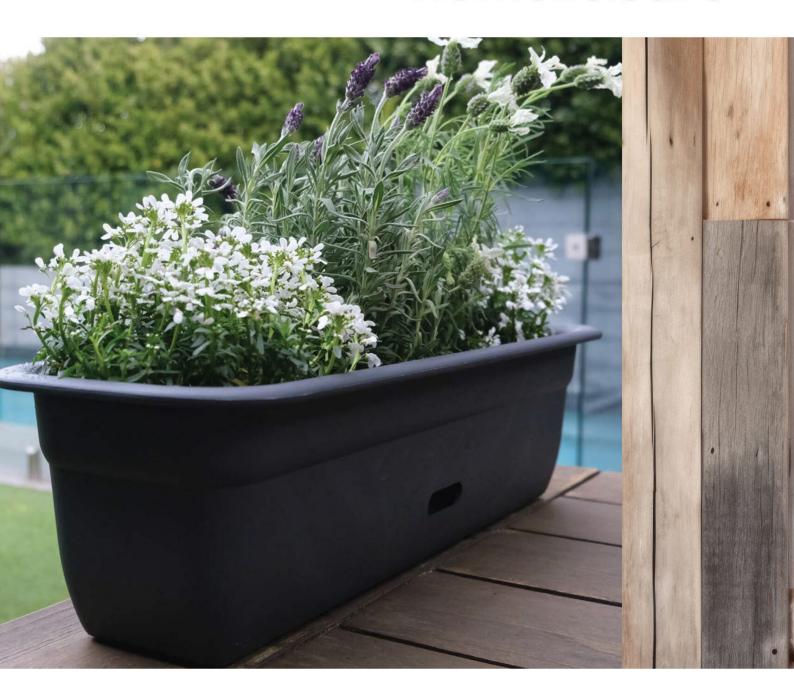

### WATERSAVER TROUGH 600MM GREY BEIGE

Save water, save mess.
Attractive UV-stabilised planter? no saucer required.
Built-in reservoir, preventing over- and under-watering.
Eliminates risk of root rot, disease and dehydration.
Lightweight, crack-resistant.
Proudly made in Australia!

**Read More** 

**SKU:** WSREC600.01 **Price:** \$16.81