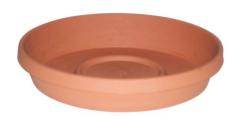

### **PLANTERRA SAUCER 200MM TERRACOTTA**

Lightweight and won?t chip or crack.

Available in 200mm, 250mm, 300mm, 400mm and 500mm, in green or terracotta.

Proudly made in Australia!

**Read More** 

**SKU:** 1971827 **Price:** \$3.98