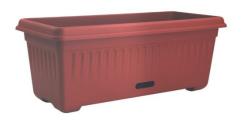

## WATERSAVER TRADITIONAL RECTANGLE 480MM MANOR RED

Save water, save mess.
Attractive UV-stabilised planter? no saucer required.
Built-in reservoir, preventing over- and under-watering.
Eliminates risk of root rot, disease and dehydration.
Lightweight, crack-resistant.
Proudly made in Australia!

Read More

**SKU:** WSTREC480.MR