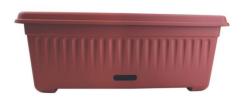

## WATERSAVER TRADITIONAL RECTANGLE 480MM BLUE

Save water, save mess.
Attractive UV-stabilised planter? no saucer required.
Built-in reservoir, preventing over- and under-watering.
Eliminates risk of root rot, disease and dehydration.
Lightweight, crack-resistant.
Proudly made in Australia!

**Read More** 

**SKU:** WSTREC480.BL

**Price:** \$15.98