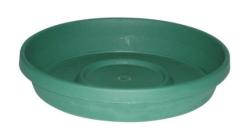

### **PLANTERRA SAUCER 200MM GREEN**

Lightweight and won?t chip or crack.

Available in 200mm, 250mm, 300mm, 400mm and 500mm, in green or terracotta.

Proudly made in Australia!

**Read More** 

**SKU:** 1971802 **Price:** \$3.98