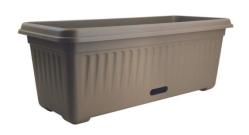

### WATERSAVER TROUGH 600MM GREY BEIGE

Save water, save mess.
Attractive UV-stabilised planter? no saucer required.
Built-in reservoir, preventing over- and under-watering.
Eliminates risk of root rot, disease and dehydration.
Lightweight, crack-resistant.
Proudly made in Australia!

**Read More** 

**SKU:** WSREC600.01 **Price:** \$16.81