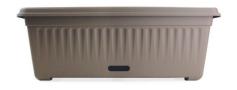

### WATERSAVER TROUGH 600MM GREY BEIGE

Save water, save mess.
Attractive UV-stabilised planter? no saucer required.
Built-in reservoir, preventing over- and under-watering.
Eliminates risk of root rot, disease and dehydration.
Lightweight, crack-resistant.
Proudly made in Australia!

**Read More** 

**SKU:** WSREC600.01 **Price:** \$16.81