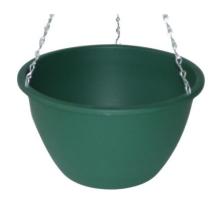

### PLANTERRA HANGING BASKET 250MM GREEN

Add a bowl of greenery and colour to your home and garden that?s up and out of the way.

Lightweight and won?t chip or crack.

Strong metal chain.

Available in 250mm and 300mm in green or terracotta.

Proudly made in Australia!

**Read More** 

**SKU:** 1972702 **Price:** \$12.98