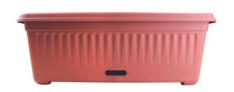

## WATERSAVER TRADITIONAL RECTANGLE 480MM MANOR RED

Save water, save mess.
Attractive UV-stabilised planter? no saucer required.
Built-in reservoir, preventing over- and under-watering.
Eliminates risk of root rot, disease and dehydration.
Lightweight, crack-resistant.
Proudly made in Australia!

Read More

**SKU:** WSTREC480.MR