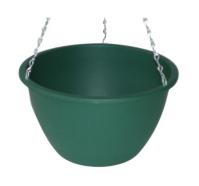

### PLANTERRA HANGING BASKET 250MM GREEN

Add a bowl of greenery and colour to your home and garden that?s up and out of the way.

Lightweight and won?t chip or crack.

Strong metal chain.

Available in 250mm and 300mm in green or terracotta.

Proudly made in Australia!

**Read More** 

**SKU:** 1972702 **Price:** \$12.98