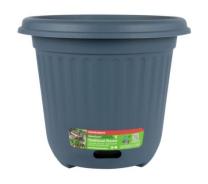

### **PLANTERRA POT 300MM GREEN**

Lightweight and won?t chip or crack.

Available in 200mm, 250mm, 300mm, 400mm and 500mm, in green or terracotta.

Proudly made in Australia!

**Read More** 

**SKU:** 1971502 **Price:** \$16.98