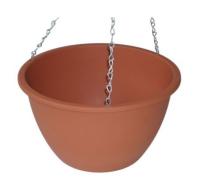

## PLANTERRA HANGING BASKET 300MM TERRACOTTA

Add a bowl of greenery and colour to your home and garden that?s up and out of the way.

Lightweight and won?t chip or crack.

Strong metal chain.

Available in 250mm and 300mm in green or terracotta.

Proudly made in Australia!

**Read More** 

**SKU:** 1972827 **Price:** \$14.98