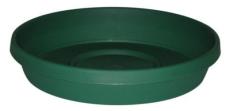

## PLANTERRA SAUCER 200MM GREEN

Lightweight and won?t chip or crack. Available in 200mm, 250mm, 300mm, 400mm and 500mm, in green or terracotta. Proudly made in Australia!

Read More

**SKU:** 1971802 **Price:** \$3.98

## **PLANTERRA SAUCER 250MM GREEN**

Lightweight and won?t chip or crack. Available in 200mm, 250mm, 300mm, 400mm and 500mm, in green or terracotta. Proudly made in Australia!

Read More

**SKU:** 1971902 **Price:** \$3.98

### **PLANTERRA SAUCER 300MM GREEN**

Lightweight and won?t chip or crack. Available in 200mm, 250mm, 300mm, 400mm and 500mm, in green or terracotta. Proudly made in Australia!

Read More

**SKU:** 1972002 **Price:** \$4.98

### **PLANTERRA SAUCER 400MM GREEN**

Lightweight and won?t chip or crack. Available in 200mm, 250mm, 300mm, 400mm and 500mm, in green or terracotta. Proudly made in Australia!

Read More

**SKU:** 1972102 **Price:** \$6.98

### **PLANTERRA SAUCER 500MM GREEN**

Lightweight and won?t chip or crack. Available in 200mm, 250mm, 300mm, 400mm and 500mm, in green or terracotta. Proudly made in Australia!

Read More

**SKU:** 1972202 **Price:** \$11.98