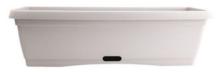

## WATERSAVER TRADITIONAL SQUARE 390MM BLUE

Save water, save mess. Attractive UV-stabilised planter ? no saucer required. Built-in reservoir, preventing over- and under-watering. Eliminates risk of root rot, disease and dehydration. Lightweight, crack-resistant. Proudly made in Australia!

#### Read More SKU: WSTSQ390.BL Price: \$20.98