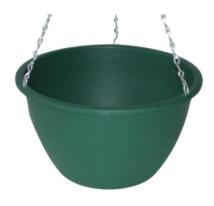

### PLANTERRA HANGING BASKET 300MM GREEN

Add a bowl of greenery and colour to your home and garden that?s up and out of the way. Lightweight and won?t chip or crack. Strong metal chain. Available in 250mm and 300mm in green or terracotta. Proudly made in Australia!

#### Read More SKU: 1972802

Price: \$14.98