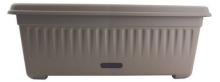

## WATERSAVER TRADITIONAL RECTANGLE 680MM JASPER

Save water, save mess.

Attractive UV-stabilised planter ? no saucer required. Built-in reservoir, preventing over- and under-watering. Eliminates risk of root rot, disease and dehydration. Lightweight, crack-resistant. Proudly made in Australia!

#### Read More

SKU: WSTREC680.JA