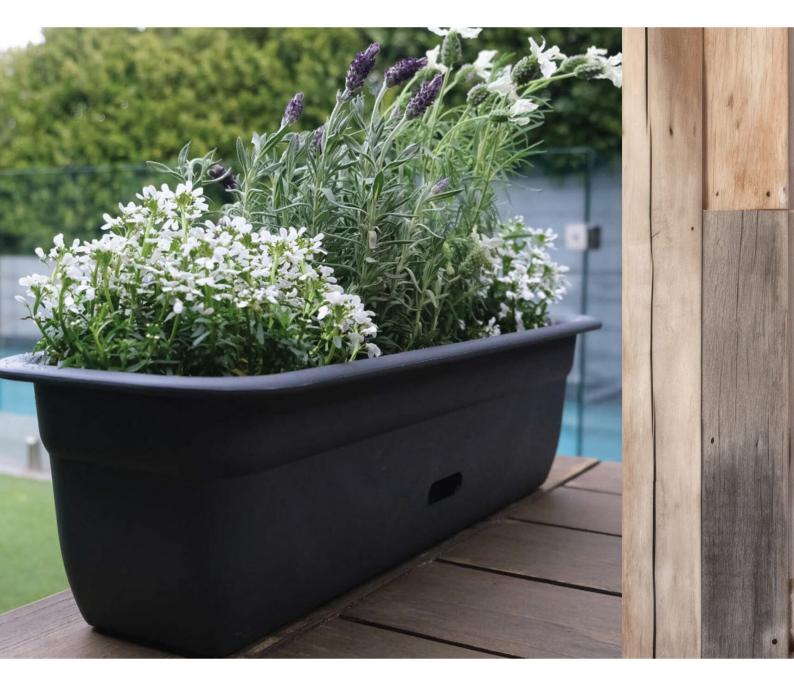

### WATERSAVER TROUGH 600MM GREY BEIGE

Save water, save mess.

Attractive UV-stabilised planter ? no saucer required. Built-in reservoir, preventing over- and under-watering. Eliminates risk of root rot, disease and dehydration. Lightweight, crack-resistant. Proudly made in Australia!

#### Read More

**SKU:** WSREC600.01 **Price:** \$16.81