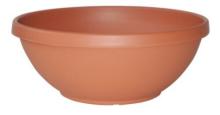

## **PLANTERRA BOWL 450MM TERRACOTTA**

Add a bowl of greenery and colour to your home and garden Lightweight and won?t chip or crack. Proudly made in Australia

Read More SKU: 1972627 Price: \$14.83