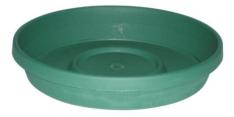

## PLANTERRA SAUCER 200MM GREEN

Lightweight and won?t chip or crack. Available in 200mm, 250mm, 300mm, 400mm and 500mm, in green or terracotta. Proudly made in Australia!

Read More

**SKU:** 1971802 **Price:** \$3.98

## **PLANTERRA SAUCER 250MM GREEN**

Lightweight and won?t chip or crack. Available in 200mm, 250mm, 300mm, 400mm and 500mm, in green or terracotta. Proudly made in Australia!

Read More

**SKU:** 1971902 **Price:** \$3.98

### **PLANTERRA SAUCER 300MM GREEN**

Lightweight and won?t chip or crack. Available in 200mm, 250mm, 300mm, 400mm and 500mm, in green or terracotta. Proudly made in Australia!

Read More

**SKU:** 1972002 **Price:** \$4.98

### **PLANTERRA SAUCER 400MM GREEN**

Lightweight and won?t chip or crack. Available in 200mm, 250mm, 300mm, 400mm and 500mm, in green or terracotta. Proudly made in Australia!

Read More

**SKU:** 1972102 **Price:** \$6.98

### **PLANTERRA SAUCER 500MM GREEN**

Lightweight and won?t chip or crack. Available in 200mm, 250mm, 300mm, 400mm and 500mm, in green or terracotta. Proudly made in Australia!

Read More

**SKU:** 1972202 **Price:** \$11.98