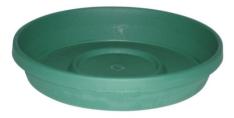

## PLANTERRA SAUCER 200MM GREEN

Lightweight and won?t chip or crack. Available in 200mm, 250mm, 300mm, 400mm and 500mm, in green or terracotta. Proudly made in Australia!

Read More

**SKU:** 1971802 **Price:** \$3.98

## **PLANTERRA SAUCER 250MM GREEN**

Lightweight and won?t chip or crack. Available in 200mm, 250mm, 300mm, 400mm and 500mm, in green or terracotta. Proudly made in Australia!

Read More

**SKU:** 1971902 **Price:** \$3.98

### **PLANTERRA SAUCER 300MM GREEN**

Lightweight and won?t chip or crack. Available in 200mm, 250mm, 300mm, 400mm and 500mm, in green or terracotta. Proudly made in Australia!

Read More

**SKU:** 1972002 **Price:** \$4.98

### **PLANTERRA SAUCER 400MM GREEN**

Lightweight and won?t chip or crack. Available in 200mm, 250mm, 300mm, 400mm and 500mm, in green or terracotta. Proudly made in Australia!

Read More

**SKU:** 1972102 **Price:** \$6.98

### **PLANTERRA SAUCER 500MM GREEN**

Lightweight and won?t chip or crack. Available in 200mm, 250mm, 300mm, 400mm and 500mm, in green or terracotta. Proudly made in Australia!

Read More

**SKU:** 1972202 **Price:** \$11.98