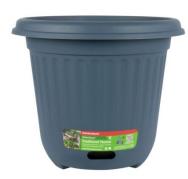

## **PLANTERRA POT 300MM GREEN**

Lightweight and won?t chip or crack. Available in 200mm, 250mm, 300mm, 400mm and 500mm, in green or terracotta. Proudly made in Australia!

#### Read More

**SKU:** 1971502 **Price:** \$16.98