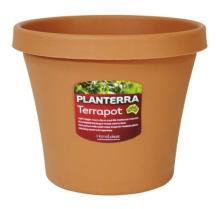

## **PLANTERRA BOWL 450MM TERRACOTTA**

Add a bowl of greenery and colour to your home and garden Lightweight and won?t chip or crack. Proudly made in Australia

Read More SKU: 1972627 Price: \$14.83