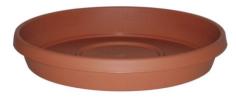

## PLANTERRA SAUCER 200MM TERRACOTTA

Lightweight and won?t chip or crack. Available in 200mm, 250mm, 300mm, 400mm and 500mm, in green or terracotta. Proudly made in Australia!

Read More SKU: 1971827 Price: \$3.98

## **PLANTERRA SAUCER 250MM TERRACOTTA**

Lightweight and won?t chip or crack. Available in 200mm, 250mm, 300mm, 400mm and 500mm, in green or terracotta. Proudly made in Australia!

Read More SKU: 1971927 Price: \$3.98

## PLANTERRA SAUCER 300MM TERRACOTTA

Lightweight and won?t chip or crack. Available in 200mm, 250mm, 300mm, 400mm and 500mm, in green or terracotta. Proudly made in Australia!

Read More SKU: 1972027 Price: \$4.98

## PLANTERRA SAUCER 400MM TERRACOTTA

Lightweight and won?t chip or crack. Available in 200mm, 250mm, 300mm, 400mm and 500mm, in green or terracotta. Proudly made in Australia!

Read More SKU: 1972127 Price: \$6.98