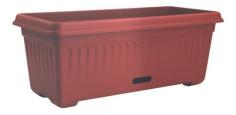

## WATERSAVER TRADITIONAL RECTANGLE 480MM MANOR RED

Save water, save mess. Attractive UV-stabilised planter ? no saucer required. Built-in reservoir, preventing over- and under-watering. Eliminates risk of root rot, disease and dehydration. Lightweight, crack-resistant. Proudly made in Australia!

#### Read More SKU: WSTREC480.MR