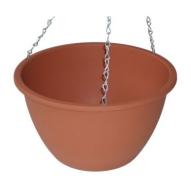

## PLANTERRA HANGING BASKET 300MM TERRACOTTA

Add a bowl of greenery and colour to your home and garden that?s up and out of the way. Lightweight and won?t chip or crack. Strong metal chain. Available in 250mm and 300mm in green or terracotta. Proudly made in Australia!

#### Read More

**SKU:** 1972827 **Price:** \$14.98