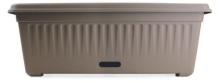

### WATERSAVER TROUGH 600MM GREY BEIGE

Save water, save mess.

Attractive UV-stabilised planter ? no saucer required. Built-in reservoir, preventing over- and under-watering. Eliminates risk of root rot, disease and dehydration. Lightweight, crack-resistant. Proudly made in Australia!

#### Read More

**SKU:** WSREC600.01 **Price:** \$16.81