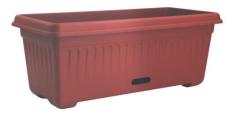

## WATERSAVER TRADITIONAL RECTANGLE 480MM MANOR RED

Save water, save mess. Attractive UV-stabilised planter ? no saucer required. Built-in reservoir, preventing over- and under-watering. Eliminates risk of root rot, disease and dehydration. Lightweight, crack-resistant. Proudly made in Australia!

#### Read More SKU: WSTREC480.MR