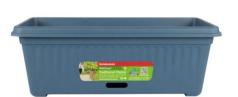

## WATERSAVER TRADITIONAL RECTANGLE 480MM BLUE

Save water, save mess. Attractive UV-stabilised planter ? no saucer required. Built-in reservoir, preventing over- and under-watering. Eliminates risk of root rot, disease and dehydration. Lightweight, crack-resistant. Proudly made in Australia!

#### Read More

SKU: WSTREC480.BL Price: \$15.98