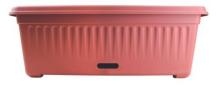

## WATERSAVER TRADITIONAL RECTANGLE 480MM BLUE

Save water, save mess. Attractive UV-stabilised planter ? no saucer required. Built-in reservoir, preventing over- and under-watering. Eliminates risk of root rot, disease and dehydration. Lightweight, crack-resistant. Proudly made in Australia!

#### Read More

SKU: WSTREC480.BL Price: \$15.98