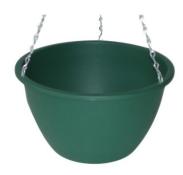

### PLANTERRA HANGING BASKET 250MM GREEN

Add a bowl of greenery and colour to your home and garden that?s up and out of the way. Lightweight and won?t chip or crack. Strong metal chain. Available in 250mm and 300mm in green or terracotta. Proudly made in Australia!

#### Read More

**SKU:** 1972702 **Price:** \$12.98