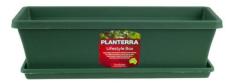

## **PLANTERRA BOX 450MM GREEN**

Lightweight and won?t chip or crack. Available in 450mm and 600mm, in green or terracotta. Proudly made in Australia!

#### Read More

**SKU:** 1970802 **Price:** \$11.98