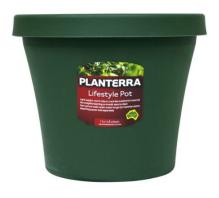

## **PLANTERRA POT 250MM GREEN**

Lightweight and won?t chip or crack. Available in 200mm, 250mm, 300mm, 400mm and 500mm, in green or terracotta. Proudly made in Australia!

#### Read More

**SKU:** 1971402 **Price:** \$11.98