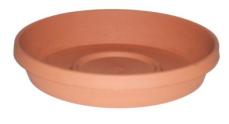

## PLANTERRA SAUCER 200MM TERRACOTTA

Lightweight and won?t chip or crack. Available in 200mm, 250mm, 300mm, 400mm and 500mm, in green or terracotta. Proudly made in Australia!

Read More SKU: 1971827 Price: \$3.98

## **PLANTERRA SAUCER 250MM TERRACOTTA**

Lightweight and won?t chip or crack. Available in 200mm, 250mm, 300mm, 400mm and 500mm, in green or terracotta. Proudly made in Australia!

Read More SKU: 1971927 Price: \$3.98

## PLANTERRA SAUCER 300MM TERRACOTTA

Lightweight and won?t chip or crack. Available in 200mm, 250mm, 300mm, 400mm and 500mm, in green or terracotta. Proudly made in Australia!

Read More SKU: 1972027 Price: \$4.98

## PLANTERRA SAUCER 400MM TERRACOTTA

Lightweight and won?t chip or crack. Available in 200mm, 250mm, 300mm, 400mm and 500mm, in green or terracotta. Proudly made in Australia!

Read More SKU: 1972127 Price: \$6.98