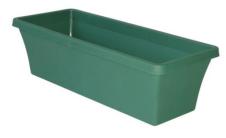

## PLANTERRA BOX TRAY 450MM TERRACOTTA

Lightweight and won?t chip or crack. Available in 450mm and 600mm, in green or terracotta. Proudly made in Australia!

Read More SKU: 1971027 Price: \$6.98