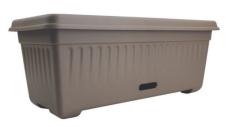

### WATERSAVER TROUGH 600MM GREY BEIGE

Save water, save mess.

Attractive UV-stabilised planter ? no saucer required. Built-in reservoir, preventing over- and under-watering. Eliminates risk of root rot, disease and dehydration. Lightweight, crack-resistant. Proudly made in Australia!

#### Read More

**SKU:** WSREC600.01 **Price:** \$16.81