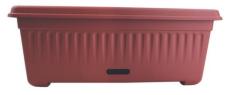

## WATERSAVER TRADITIONAL RECTANGLE 480MM BLUE

Save water, save mess. Attractive UV-stabilised planter ? no saucer required. Built-in reservoir, preventing over- and under-watering. Eliminates risk of root rot, disease and dehydration. Lightweight, crack-resistant. Proudly made in Australia!

#### Read More

SKU: WSTREC480.BL Price: \$15.98