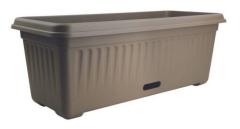

## WATERSAVER TRADITIONAL RECTANGLE 680MM JASPER

Save water, save mess.

Attractive UV-stabilised planter ? no saucer required. Built-in reservoir, preventing over- and under-watering. Eliminates risk of root rot, disease and dehydration. Lightweight, crack-resistant. Proudly made in Australia!

#### Read More

SKU: WSTREC680.JA