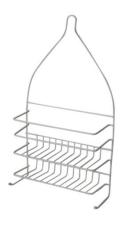

#### LARGE SHOWER TIDY PE COATED

Sits high on rubber feet. Water drains easily underneath. Large size features separate hooks for cups. Chrome or white PE-coating thick-gauge wire.

#### **Read More**

**SKU:** 3033420 **Price:** \$12.98