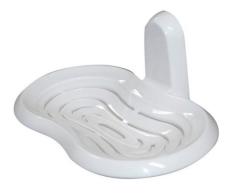

## **SOAP SAVER WHITE**

Holds soap bars above drainage holes so it can dry.

Prevent wastage of your expensive or specialist bars of soap so they can last longer.

Simple, minimalist design helps it to blend unobtrusively into your bathroom decor.

Ideal for the bathroom, kitchen and laundry.

#### **Read More**

**SKU:** 1426300 **Price:** \$2.98