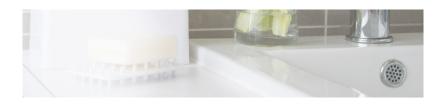

## **SOAP SAVER WHITE**

Holds soap bars above drainage holes so it can dry.

Prevent wastage of your expensive or specialist bars of soap so they can last longer.

Simple, minimalist design helps it to blend unobtrusively into your bathroom decor.

Ideal for the bathroom, kitchen and laundry.

#### **Read More**

**SKU:** 1426300 **Price:** \$2.98