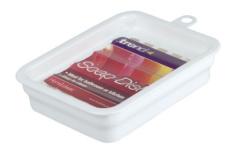

### **DISH SOAP DRAINER WHITE**

Keep bar soap for longer by keeping it dry. Ideal for in the bathroom, kitchen or laundry. Removable drip tray. Easy to clean

**Read More** 

**SKU:** 1426400 **Price:** \$1.98