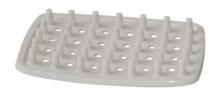

### **DISH SOAP DRAINER WHITE**

Keep bar soap for longer by keeping it dry. Ideal for in the bathroom, kitchen or laundry. Removable drip tray. Easy to clean

**Read More** 

**SKU:** 1426400 **Price:** \$1.98