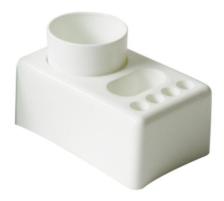

#### **BATHROOM CADDY WHITE**

Compact design. Holds up to four toothbrushes and toothpaste. Includes a removable cup.

Read More SKU: 18721C0 Price: \$5.98