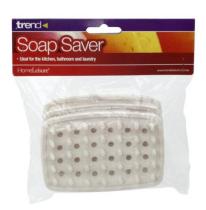

## **SOAP SAVER WHITE**

Holds soap bars above drainage holes so it can dry.

Prevent wastage of your expensive or specialist bars of soap so they can last longer.

Simple, minimalist design helps it to blend unobtrusively into your bathroom decor.

Ideal for the bathroom, kitchen and laundry.

#### **Read More**

**SKU:** 1426300 **Price:** \$2.98