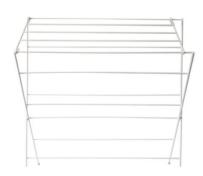

#### **CLOTHES AIRER 12RAIL PE COATED**

Sits high on rubber feet. Water drains easily underneath. Large size features separate hooks for cups. Chrome or white PE-coating thick-gauge wire.

#### **Read More**

**SKU:** 3033350 **Price:** \$58.39