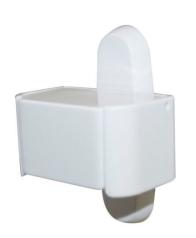

**SKU:** 1421400 **Price:** \$15.98

Use in the bathroom, kitchen or laundry. Can be used wall-mounted or stand-alone. Includes holes for drainage. Traditional white matches any d?cor.

Read More

**SKU:** 1421600 **Price:** \$5.98