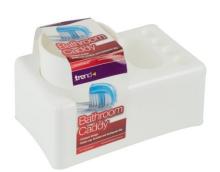

#### **BATHROOM CADDY WHITE**

Compact design. Holds up to four toothbrushes and toothpaste. Includes a removable cup.

Read More SKU: 18721C0 Price: \$5.98