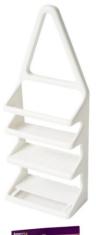

## **BATHROOM HANGER 4 HOOKS**

Easy to apply and remove Ideal for the kitchen, bathroom and laundry.

Read More

**SKU:** 1425600 **Price:** \$9.98