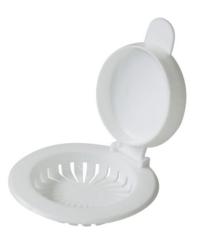

## **SOAP SAVER WHITE**

Holds soap bars above drainage holes so it can dry.

Prevent wastage of your expensive or specialist bars of soap so they can last longer.

Simple, minimalist design helps it to blend unobtrusively into your bathroom decor.

Ideal for the bathroom, kitchen and laundry.

#### **Read More**

**SKU:** 1426300 **Price:** \$2.98