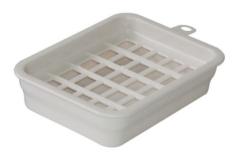

#### LARGE SHOWER TIDY PE COATED

Sits high on rubber feet. Water drains easily underneath. Large size features separate hooks for cups. Chrome or white PE-coating thick-gauge wire.

#### **Read More**

**SKU:** 3033420 **Price:** \$12.98