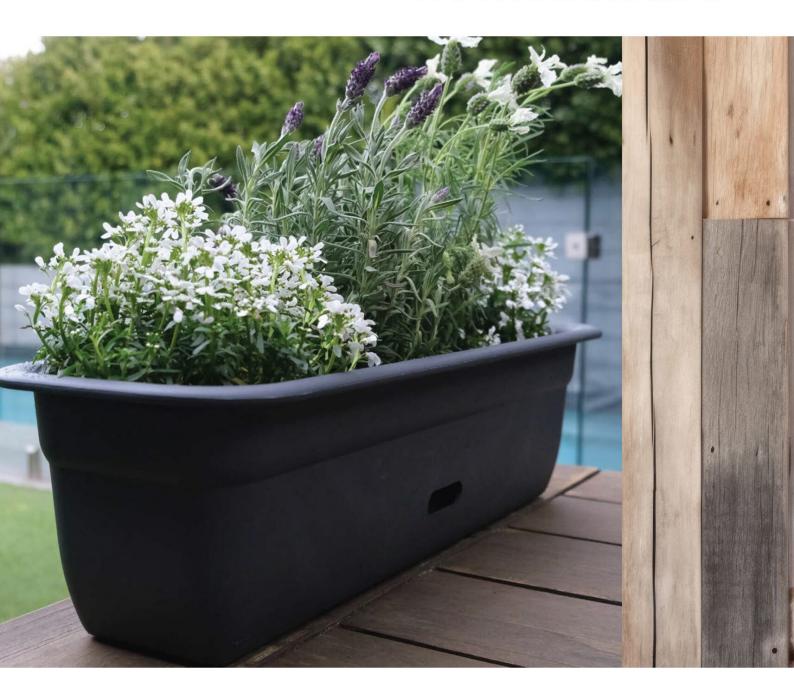

## **BLUE**

10-litre rectangular basin.

Made with durable plastic that?s easy to clean.

Integrated handles makes carrying easy.

Proudly made in Australia!

Read More

**SKU:** RHREB010.919.A

**Price:** \$7.90