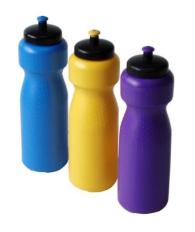

## **DRINK BOTTLE 750ML**

Self-sealing pop-up cap. Perfect for school, work or while exercising. Generous 750 mL capacity. Available in three colours

**Read More** 

**SKU:** 1407600 **Price:** \$5.98