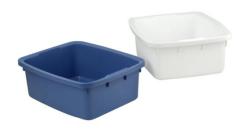

## **BLUE**

10-litre rectangular basin.

Made with durable plastic that?s easy to clean.

Integrated handles makes carrying easy.

Proudly made in Australia!

Read More

**SKU:** RHREB010.919.A

**Price:** \$7.90